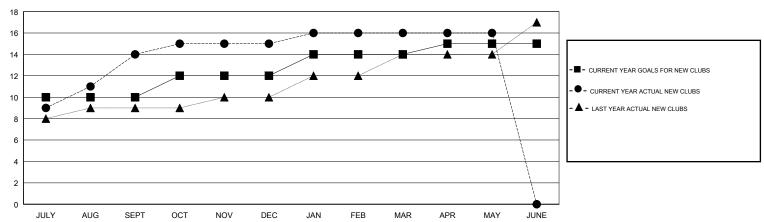

#### GOALS AND ACTUAL NEW CLUBS CUMULATIVE

# LOCATION INDIA

**GMT CA** 

| Clubs                 |               |           |               | Members               |                           |                         |                                                    |
|-----------------------|---------------|-----------|---------------|-----------------------|---------------------------|-------------------------|----------------------------------------------------|
| RESULTS FOR 2018-2019 |               |           |               | RESULTS FOR 2018-2019 |                           |                         |                                                    |
| QUARTER               | NEW CLUB GOAL | NEW CLUBS | DROPPED CLUBS | QUARTER               | MEMBER GROWTH NET<br>GOAL | MEMBER GROWTH<br>ACTUAL | DROPPED<br>MEMBERS ACTUAL<br>(including transfers) |
| JULY/AUG/SEPT         | 10            | 14        | 3             | JULY/AUG/SEPT         | 320                       | 584                     | 62                                                 |
| OCT/NOV/DEC           | 2             | 1         | 3             | OCT/NOV/DEC           | 80                        | 187                     | 131                                                |
| JAN/FEB/MAR           | 2             | 1         | 0             | JAN/FEB/MAR           | 60                        | 84                      | 52                                                 |
| APR/MAY/JUNE          | 1             | 0         | 0             | APR/MAY/JUNE          | 0                         | 24                      | 41                                                 |