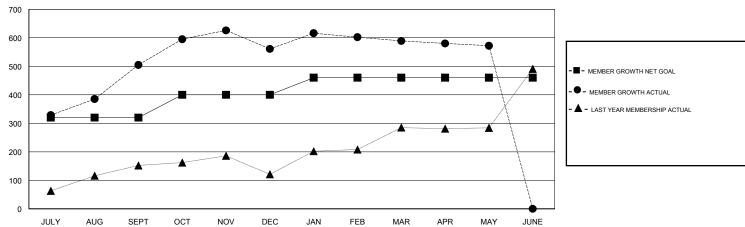

### GOALS AND ACTUAL MEMBERS CUMULATIVE

| DROPPED CLUBS: 6  DROPPED MEMBERS |     | 70 CLUBS OF 111 ADDED 1 OR MORE<br>NEW MEMBERS | GENDER DISTRIBUTION           MALE         2,778 (72.48%)           FEMALE         1,055 (27.52%)           Women Percentage Fiscal Year Goal: 25% |       |
|-----------------------------------|-----|------------------------------------------------|----------------------------------------------------------------------------------------------------------------------------------------------------|-------|
| DECEASED                          | 10  | CLICK HERE FOR CUMULATIVE                      | TOTAL FAMILY UNIT MEMBERS                                                                                                                          | 1,238 |
| CLUB CANCELLED                    | 93  | MEMBERSHIP DATA                                |                                                                                                                                                    | 000   |
| OTHER                             | 183 |                                                | FAMILY MEMBERS PAYING HALF DUES                                                                                                                    | 682   |
| TOTAL                             | 286 |                                                |                                                                                                                                                    |       |

# LOCATION INDIA

**GMT CA** 

| Clubs                 |               |           |               | Members               |                           |                         |                                                    |
|-----------------------|---------------|-----------|---------------|-----------------------|---------------------------|-------------------------|----------------------------------------------------|
| RESULTS FOR 2018-2019 |               |           |               | RESULTS FOR 2018-2019 |                           |                         |                                                    |
| QUARTER               | NEW CLUB GOAL | NEW CLUBS | DROPPED CLUBS | QUARTER               | MEMBER GROWTH NET<br>GOAL | MEMBER GROWTH<br>ACTUAL | DROPPED<br>MEMBERS ACTUAL<br>(including transfers) |
| JULY/AUG/SEPT         | 10            | 14        | 3             | JULY/AUG/SEPT         | 320                       | 584                     | 62                                                 |
| OCT/NOV/DEC           | 2             | 1         | 3             | OCT/NOV/DEC           | 80                        | 187                     | 131                                                |
| JAN/FEB/MAR           | 2             | 1         | 0             | JAN/FEB/MAR           | 60                        | 84                      | 52                                                 |
| APR/MAY/JUNE          | 1             | 0         | 0             | APR/MAY/JUNE          | 0                         | 24                      | 41                                                 |